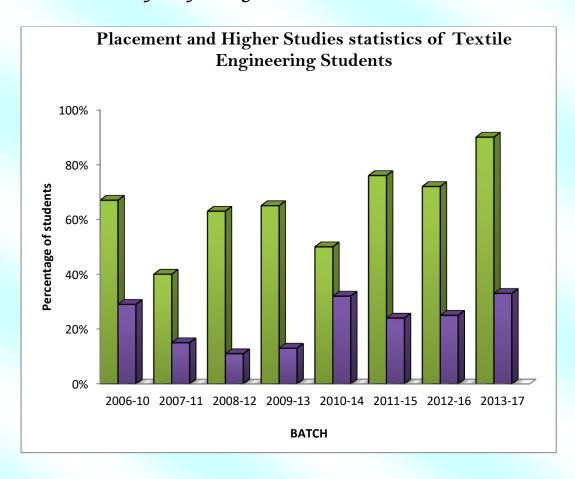

- NIFT Gandhinagar
- HPU Shimla
- TITS Bhiwani

- MIT Nagpur
- NIT Hamirpur
- Central University Kangra etc
- 3. Students Placed / Opted for Higher studies